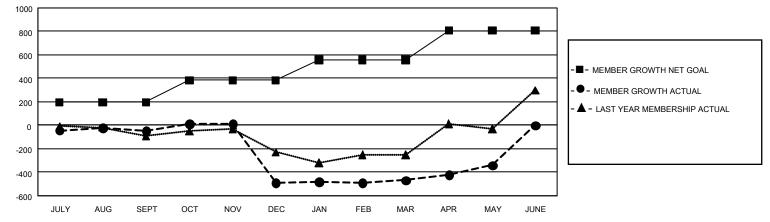

## GMT MONTHLY MEMBERSHIP PROGRESS REPORT

GMT Constitutional Area 3, Group E

REPORT DOES NOT INCLUDE CLUBS IN UNDISTRICTED AREAS.

| Clubs                 |               |           |               | Members               |                        |                         |                                                    |  |  |
|-----------------------|---------------|-----------|---------------|-----------------------|------------------------|-------------------------|----------------------------------------------------|--|--|
| RESULTS FOR 2019-2020 |               |           |               | RESULTS FOR 2019-2020 |                        |                         |                                                    |  |  |
| QUARTER               | NEW CLUB GOAL | NEW CLUBS | DROPPED CLUBS | QUARTER MEME          | BER GROWTH NET<br>GOAL | MEMBER GROWTH<br>ACTUAL | DROPPED<br>MEMBERS ACTUAL<br>(including transfers) |  |  |
| JULY/AUG/SEPT         | 15            | 2         | 4             | JULY/AUG/SEPT         | 588                    | 307                     | 304                                                |  |  |
| OCT/NOV/DEC           | 12            | 5         | 10            | OCT/NOV/DEC           | 564                    | 272                     | 701                                                |  |  |
| JAN/FEB/MAR           | 15            | 4         | 0             | JAN/FEB/MAR           | 516                    | 224                     | 165                                                |  |  |
| APR/MAY/JUNE          | 12            | 5         | 0             | APR/MAY/JUNE          | 756                    | 241                     | 108                                                |  |  |