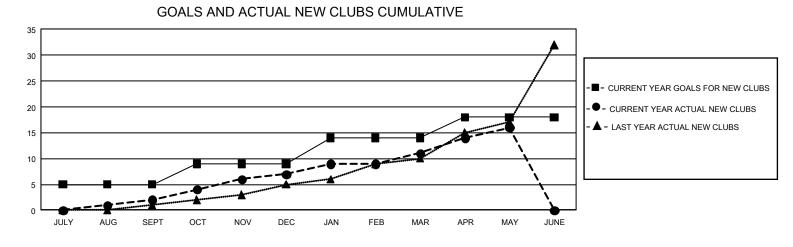

## GMT MONTHLY MEMBERSHIP PROGRESS REPORT

GMT Constitutional Area 3, Group E

REPORT DOES NOT INCLUDE CLUBS IN UNDISTRICTED AREAS.

| Clubs                 |               |           |               | Members               |                        |                         |                                                    |  |  |
|-----------------------|---------------|-----------|---------------|-----------------------|------------------------|-------------------------|----------------------------------------------------|--|--|
| RESULTS FOR 2019-2020 |               |           |               | RESULTS FOR 2019-2020 |                        |                         |                                                    |  |  |
| QUARTER               | NEW CLUB GOAL | NEW CLUBS | DROPPED CLUBS | QUARTER MEME          | BER GROWTH NET<br>GOAL | MEMBER GROWTH<br>ACTUAL | DROPPED<br>MEMBERS ACTUAL<br>(including transfers) |  |  |
| JULY/AUG/SEPT         | 15            | 2         | 4             | JULY/AUG/SEPT         | 588                    | 307                     | 304                                                |  |  |
| OCT/NOV/DEC           | 12            | 5         | 10            | OCT/NOV/DEC           | 564                    | 272                     | 701                                                |  |  |
| JAN/FEB/MAR           | 15            | 4         | 0             | JAN/FEB/MAR           | 516                    | 224                     | 165                                                |  |  |
| APR/MAY/JUNE          | 12            | 5         | 0             | APR/MAY/JUNE          | 756                    | 241                     | 108                                                |  |  |